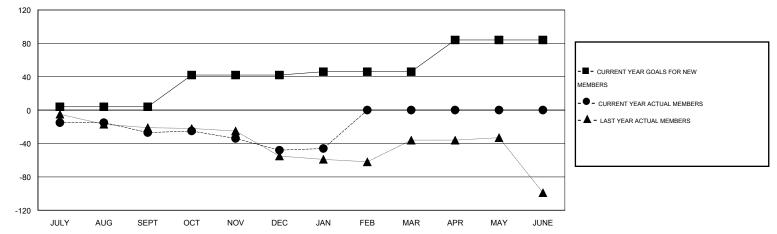

## LOCATION SOUTH CAROLINA

| GMT: HARVE            | T: HARVEY WHITLEY LOCATION SOUTH CA |           |                  |                  | ROLINA                |                    |                                     |                    | GMT CA 1         |
|-----------------------|-------------------------------------|-----------|------------------|------------------|-----------------------|--------------------|-------------------------------------|--------------------|------------------|
| Clubs                 |                                     |           |                  |                  | Members               |                    |                                     |                    |                  |
| RESULTS FOR 2015-2016 |                                     |           |                  |                  | RESULTS FOR 2015-2016 |                    |                                     |                    |                  |
| QUARTER               | NEW CLUB<br>GOAL                    | NEW CLUBS | DROPPED<br>CLUBS | NET<br>GAIN/LOSS | QUARTER               | NEW MEMBER<br>GOAL | CHARTER AND<br>NEW MEMBERS<br>ADDED | DROPPED<br>MEMBERS | NET<br>GAIN/LOSS |
| JULY/AUG/SEPT         | 0                                   | 0         | 0                | 0                | JULY/AUG/SEPT         | 4                  | 14                                  | 41                 | -27              |
| OCT/NOV/DEC           | 1                                   | 0         | 0                | 0                | OCT/NOV/DEC           | 38                 | 12                                  | 33                 | -21              |
| JAN/FEB/MAR           | 0                                   | 0         | 0                | 0                | JAN/FEB/MAR           | 4                  | 13                                  | 11                 | 2                |
| APR/MAY/JUNE          | 1                                   | 0         | 0                | 0                | APR/MAY/JUNE          | 38                 | 0                                   | 0                  | 0                |